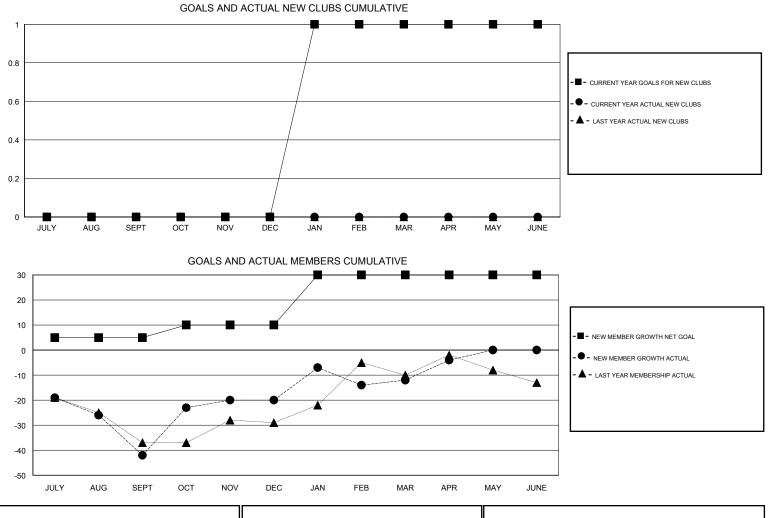

## GMT: CHRIS LEWIS

| LOCATION ONTARIO |
|------------------|
|------------------|

GMT CA

|               | Club          | s         |               | Members               |                                                                |                                                              |                                                    |  |
|---------------|---------------|-----------|---------------|-----------------------|----------------------------------------------------------------|--------------------------------------------------------------|----------------------------------------------------|--|
|               | RESULTS FOR   | 2016-2017 |               | RESULTS FOR 2016-2017 |                                                                |                                                              |                                                    |  |
| QUARTER       | NEW CLUB GOAL | NEW CLUBS | DROPPED CLUBS | QUARTER               | NEW MEMBER GROWTH<br>NET GOAL (not reinstated<br>or transfers) | NEW MEMBER<br>GROWTH ACTUAL (not<br>reinstated or transfers) | DROPPED<br>MEMBERS ACTUAL<br>(including transfers) |  |
| JULY/AUG/SEPT | 0             | 0         | 1             | JULY/AUG/SEPT         | 5                                                              | 3                                                            | 45                                                 |  |
| OCT/NOV/DEC   | 0             | 0         | 0             | OCT/NOV/DEC           | 5                                                              | 46                                                           | 24                                                 |  |
| JAN/FEB/MAR   | 1             | 0         | 0             | JAN/FEB/MAR           | 20                                                             | 32                                                           | 24                                                 |  |
| APR/MAY/JUNE  | 0             | 0         | 0             | APR/MAY/JUNE          | 0                                                              | 11                                                           | 3                                                  |  |